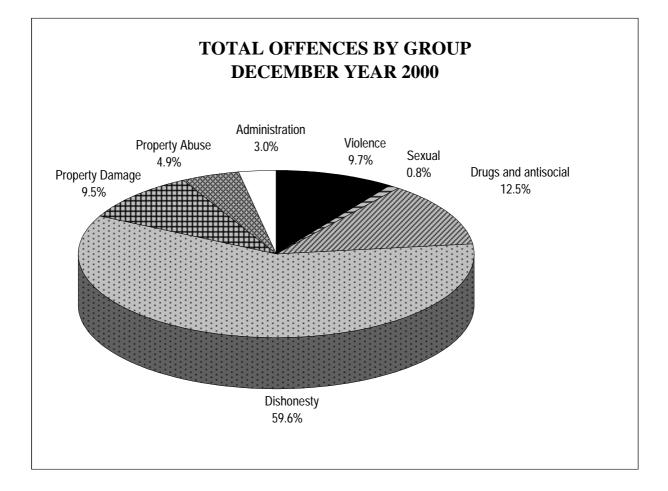

| CRIME GROUP          | 1998 | 1999 | 2000 |
|----------------------|------|------|------|
|                      | %    | %    | %    |
|                      | 0.0  | 0.1  | 0.7  |
| Violence             | 8.8  | 9.1  | 9.7  |
| Sexual               | 0.7  | 0.7  | 0.8  |
| Drugs and antisocial | 12.4 | 12.8 | 12.5 |
| Dishonesty           | 62.9 | 61.4 | 59.6 |
| Property Damage      | 8.3  | 9.0  | 9.5  |
| Property Abuse       | 4.5  | 4.6  | 4.9  |
| Administrative       | 2.5  | 2.5  | 3.0  |
| TOTAL                | 100  | 100  | 100  |
|                      |      |      |      |

#### PROPORTION OF TOTAL RECORDED CRIME BY OFFENCE GROUP