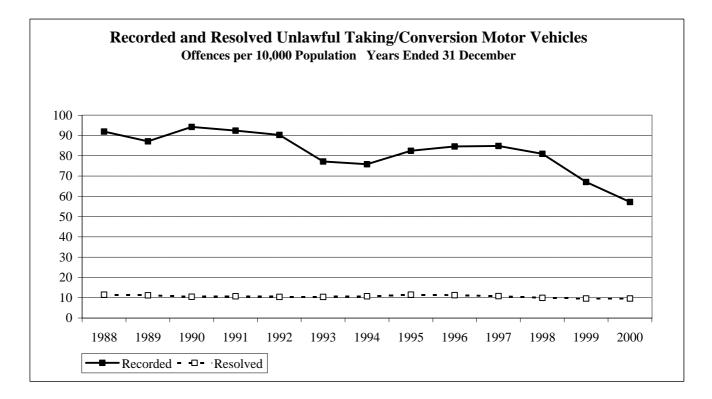

#### TOTAL RECORDED UNLAWFUL TAKING/CONVERSION MOTOR VEHICLE OFFENCES, YEARS ENDED 31 DECEMBER

| Year | Recorded | Resolved | Percent<br>Resolved<br>Offences | Variation in<br>Recorded<br>Offences | Recorded<br>Offences per<br>10,000<br>Population <sup>1</sup> | Variation in<br>Population<br>Rate Points |
|------|----------|----------|---------------------------------|--------------------------------------|---------------------------------------------------------------|-------------------------------------------|
|      |          |          | %                               | %                                    |                                                               |                                           |
| 1988 | 30,509   | 3,828    | 12.5                            | -                                    | 92.0                                                          | -                                         |
| 1989 | 29,007   | 3,728    | 12.9                            | -4.9                                 | 87.1                                                          | -4.9                                      |
| 1990 | 31,684   | 3,518    | 11.1                            | 9.2                                  | 94.2                                                          | 7.1                                       |
| 1991 | 32,337   | 3,749    | 11.6                            | 2.1                                  | 92.4                                                          | -1.8                                      |
| 1992 | 31,921   | 3,683    | 11.5                            | -1.3                                 | 90.3                                                          | -2.1                                      |
| 1993 | 27,636   | 3,736    | 13.5                            | -13.4                                | 77.2                                                          | -13.1                                     |
| 1994 | 27,539   | 3,901    | 14.2                            | -0.4                                 | 75.9                                                          | -1.3                                      |
| 1995 | 30,428   | 4,258    | 14.0                            | 10.5                                 | 82.5                                                          | 6.6                                       |
| 1996 | 31,676   | 4,238    | 13.4                            | 4.1                                  | 84.6                                                          | 2.1                                       |
| 1997 | 32,082   | 4,078    | 12.7                            | 1.3                                  | 84.8                                                          | 0.2                                       |
| 1998 | 30,803   | 3,789    | 12.3                            | -4.0                                 | 80.9                                                          | -3.9                                      |
| 1999 | 25,680   | 3,669    | 14.3                            | -16.6                                | 67.1                                                          | -13.8                                     |
| 2000 | 21,992   | 3,706    | 16.9                            | -14.4                                | 57.2                                                          | -9.9                                      |