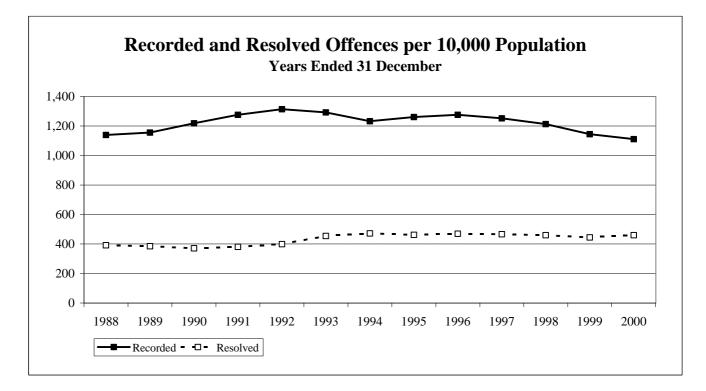

#### TOTAL RECORDED OFFENCES YEARS ENDED 31 December

| Year | Recorded | Resolved | Percent<br>Resolved<br>Offences | Variation in<br>Recorded<br>Offences | Recorded<br>Offences per<br>10,000<br>Population <sup>1</sup> | Variation in<br>Population<br>Rate Points |
|------|----------|----------|---------------------------------|--------------------------------------|---------------------------------------------------------------|-------------------------------------------|
|      |          |          | %                               | %                                    |                                                               |                                           |
| 1988 | 378,122  | 129,822  | 34.3                            | -                                    | 1,140.0                                                       | -                                         |
| 1989 | 384,928  | 128,330  | 33.3                            | 1.8                                  | 1,155.9                                                       | 15.9                                      |
| 1990 | 409,747  | 124,984  | 30.5                            | 6.4                                  | 1,218.6                                                       | 62.7                                      |
| 1991 | 446,417  | 133,441  | 29.9                            | 8.9                                  | 1,276.2                                                       | 57.6                                      |
| 1992 | 464,596  | 141,301  | 30.4                            | 4.1                                  | 1,314.5                                                       | 38.3                                      |
| 1993 | 462,536  | 162,854  | 35.2                            | -0.4                                 | 1,292.0                                                       | -22.5                                     |
| 1994 | 447,525  | 171,453  | 38.3                            | -3.2                                 | 1,232.7                                                       | -59.3                                     |
| 1995 | 465,052  | 170,649  | 36.7                            | 3.9                                  | 1,260.7                                                       | 28.0                                      |
| 1996 | 477,596  | 175,751  | 36.8                            | 2.7                                  | 1,275.8                                                       | 15.1                                      |
| 1997 | 473,547  | 176,299  | 37.2                            | -0.8                                 | 1,252.3                                                       | -23.5                                     |
| 1998 | 461,677  | 175,176  | 37.9                            | -2.5                                 | 1,213.2                                                       | -39.2                                     |
| 1999 | 438,074  | 170,299  | 38.9                            | -5.1                                 | 1,145.1                                                       | -68.1                                     |
| 2000 | 427,230  | 177,034  | 41.4                            | -2.5                                 | 1,111.8                                                       | -33.3                                     |