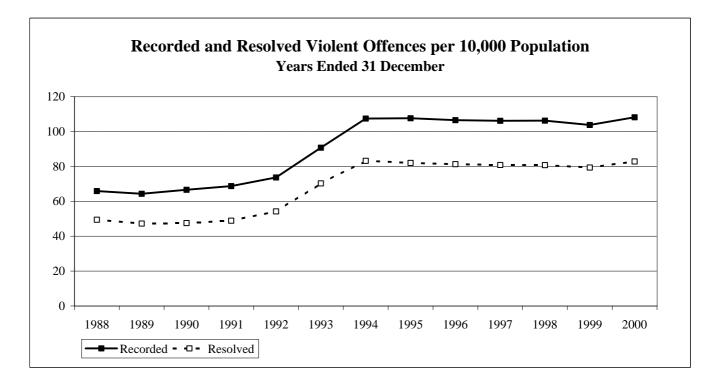

#### TOTAL RECORDED VIOLENT OFFENCES YEARS ENDED 31 DECEMBER

| Year | Recorded | Resolved | Percent<br>Resolved<br>Offences | Variation in<br>Recorded<br>Offences | Recorded<br>Offences per<br>10,000<br>Population <sup>1</sup> | Variation in<br>Population<br>Rate Points |
|------|----------|----------|---------------------------------|--------------------------------------|---------------------------------------------------------------|-------------------------------------------|
|      |          |          | %                               | %                                    |                                                               |                                           |
| 1988 | 21,842   | 16,412   | 75.1                            | -                                    | 65.8                                                          | -                                         |
| 1989 | 21,430   | 15,742   | 73.5                            | -1.9                                 | 64.4                                                          | -1.5                                      |
| 1990 | 22,391   | 15,988   | 71.4                            | 4.5                                  | 66.6                                                          | 2.2                                       |
| 1991 | 24,041   | 17,099   | 71.1                            | 7.4                                  | 68.7                                                          | 2.1                                       |
| 1992 | 26,030   | 19,171   | 73.6                            | 8.3                                  | 73.6                                                          | 4.9                                       |
| 1993 | 32,494   | 25,171   | 77.5                            | 24.8                                 | 90.8                                                          | 17.1                                      |
| 1994 | 39,015   | 30,202   | 77.4                            | 20.1                                 | 107.5                                                         | 16.7                                      |
| 1995 | 39,684   | 30,245   | 76.2                            | 1.7                                  | 107.6                                                         | 0.1                                       |
| 1996 | 39,866   | 30,442   | 76.4                            | 0.5                                  | 106.5                                                         | -1.1                                      |
| 1997 | 40,121   | 30,578   | 76.2                            | 0.6                                  | 106.1                                                         | -0.4                                      |
| 1998 | 40,441   | 30,739   | 76.0                            | 0.8                                  | 106.3                                                         | 0.2                                       |
| 1999 | 39,688   | 30,348   | 76.5                            | -1.9                                 | 103.7                                                         | -2.5                                      |
| 2000 | 41,573   | 31,849   | 76.6                            | 4.7                                  | 108.2                                                         | 4.4                                       |