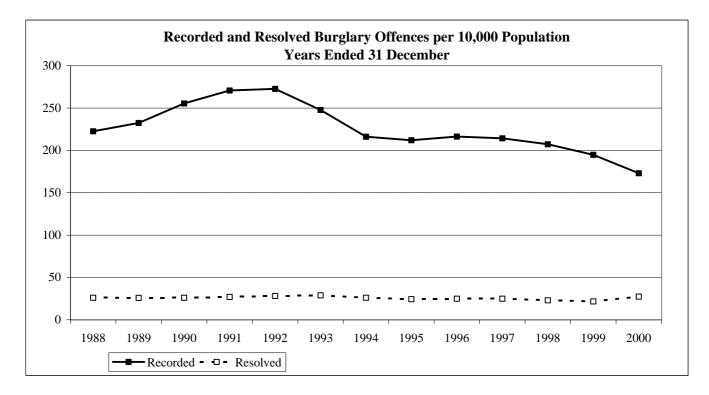

#### **TOTAL RECORDED BURGLARY OFFENCES** YEARS ENDED 31 December

| Year | Recorded | Resolved | Percent<br>Resolved<br>Offences | Variation in<br>Recorded<br>Offences | Recorded<br>Offences per<br>10,000<br>Population <sup>1</sup> | Variation in<br>Population<br>Rate Points |
|------|----------|----------|---------------------------------|--------------------------------------|---------------------------------------------------------------|-------------------------------------------|
|      |          |          | %                               | %                                    |                                                               |                                           |
| 1988 | 73,807   | 8,665    | 11.7                            | -                                    | 222.5                                                         | -                                         |
| 1989 | 77,353   | 8,630    | 11.2                            | 4.8                                  | 232.3                                                         | 9.8                                       |
| 1990 | 85,866   | 8,749    | 10.2                            | 11.0                                 | 255.4                                                         | 23.1                                      |
| 1991 | 94,683   | 9,447    | 10.0                            | 10.3                                 | 270.7                                                         | 15.3                                      |
| 1992 | 96,322   | 9,931    | 10.3                            | 1.7                                  | 272.5                                                         | 1.9                                       |
| 1993 | 88,696   | 10,332   | 11.6                            | -7.9                                 | 247.8                                                         | -24.8                                     |
| 1994 | 78,430   | 9,497    | 12.1                            | -11.6                                | 216.0                                                         | -31.7                                     |
| 1995 | 78,216   | 8,991    | 11.5                            | -0.3                                 | 212.0                                                         | -4.0                                      |
| 1996 | 80,999   | 9,367    | 11.6                            | 3.6                                  | 216.4                                                         | 4.3                                       |
| 1997 | 81,027   | 9,441    | 11.7                            | 0.0                                  | 214.3                                                         | -2.1                                      |
| 1998 | 78,832   | 8,741    | 11.1                            | -2.7                                 | 207.1                                                         | -7.1                                      |
| 1999 | 74,490   | 8,303    | 11.1                            | -5.5                                 | 194.7                                                         | -12.4                                     |
| 2000 | 66,520   | 10,521   | 15.8                            | -10.7                                | 173.1                                                         | -21.6                                     |