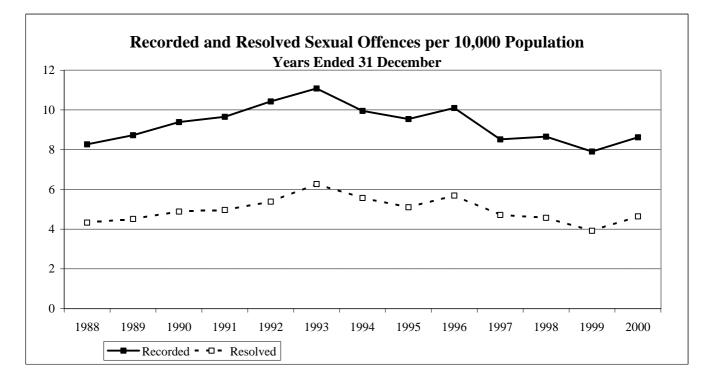

#### TOTAL RECORDED SEXUAL OFFENCES YEARS ENDED 31 DECEMBER

| Year | Recorded | Resolved | Percent<br>Resolved<br>Offences | Variation in<br>Recorded<br>Offences | Recorded<br>Offences per<br>10,000<br>Population <sup>1</sup> | Variation in<br>Population<br>Rate Points |
|------|----------|----------|---------------------------------|--------------------------------------|---------------------------------------------------------------|-------------------------------------------|
|      |          |          | %                               | %                                    |                                                               |                                           |
| 1988 | 2,742    | 1,435    | 52.3                            | -                                    | 8.3                                                           | -                                         |
| 1989 | 2,907    | 1,503    | 51.7                            | 6.0                                  | 8.7                                                           | 0.5                                       |
| 1990 | 3,157    | 1,641    | 52.0                            | 8.6                                  | 9.4                                                           | 0.7                                       |
| 1991 | 3,376    | 1,737    | 51.5                            | 6.9                                  | 9.7                                                           | 0.3                                       |
| 1992 | 3,687    | 1,904    | 51.6                            | 9.2                                  | 10.4                                                          | 0.8                                       |
| 1993 | 3,966    | 2,244    | 56.6                            | 7.6                                  | 11.1                                                          | 0.6                                       |
| 1994 | 3,612    | 2,023    | 56.0                            | -8.9                                 | 9.9                                                           | -1.1                                      |
| 1995 | 3,520    | 1,881    | 53.4                            | -2.5                                 | 9.5                                                           | -0.4                                      |
| 1996 | 3,780    | 2,131    | 56.4                            | 7.4                                  | 10.1                                                          | 0.6                                       |
| 1997 | 3,220    | 1,782    | 55.3                            | -14.8                                | 8.5                                                           | -1.6                                      |
| 1998 | 3,293    | 1,738    | 52.8                            | 2.3                                  | 8.7                                                           | 0.1                                       |
| 1999 | 3,026    | 1,500    | 49.6                            | -8.1                                 | 7.9                                                           | -0.7                                      |
| 2000 | 3,314    | 1,783    | 53.8                            | 9.5                                  | 8.6                                                           | 0.7                                       |