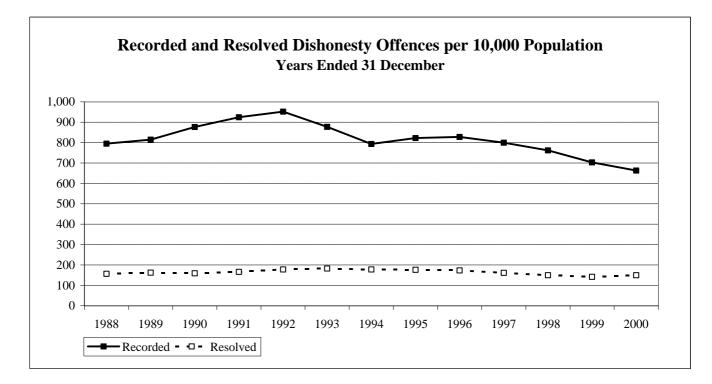

#### TOTAL RECORDED DISHONESTY OFFENCES YEARS ENDED 31 DECEMBER

| Year | Recorded | Resolved | Percent<br>Resolved<br>Offences | Variation in<br>Recorded<br>Offences | Recorded<br>Offences per<br>10,000<br>Population <sup>1</sup> | Variation in<br>Population<br>Rate Points |
|------|----------|----------|---------------------------------|--------------------------------------|---------------------------------------------------------------|-------------------------------------------|
|      |          |          | %                               | %                                    |                                                               |                                           |
| 1988 | 263,804  | 51,979   | 19.7                            | -                                    | 795.3                                                         | -                                         |
| 1989 | 271,427  | 54,009   | 19.9                            | 2.9                                  | 815.0                                                         | 19.7                                      |
| 1990 | 294,688  | 53,510   | 18.2                            | 8.6                                  | 876.4                                                         | 61.3                                      |
| 1991 | 323,484  | 58,322   | 18.0                            | 9.8                                  | 924.7                                                         | 48.3                                      |
| 1992 | 336,578  | 62,946   | 18.7                            | 4.0                                  | 952.3                                                         | 27.5                                      |
| 1993 | 314,200  | 65,509   | 20.8                            | -6.6                                 | 877.7                                                         | -74.6                                     |
| 1994 | 288,010  | 64,735   | 22.5                            | -8.3                                 | 793.3                                                         | -84.3                                     |
| 1995 | 303,363  | 65,013   | 21.4                            | 5.3                                  | 822.4                                                         | 29.1                                      |
| 1996 | 310,066  | 64,884   | 20.9                            | 2.2                                  | 828.3                                                         | 5.9                                       |
| 1997 | 302,531  | 61,118   | 20.2                            | -2.4                                 | 800.1                                                         | -28.2                                     |
| 1998 | 290,194  | 56,984   | 19.6                            | -4.1                                 | 762.5                                                         | -37.5                                     |
| 1999 | 269,075  | 54,413   | 20.2                            | -7.3                                 | 703.3                                                         | -59.2                                     |
| 2000 | 254,750  | 57,661   | 22.6                            | -5.3                                 | 662.9                                                         | -40.4                                     |